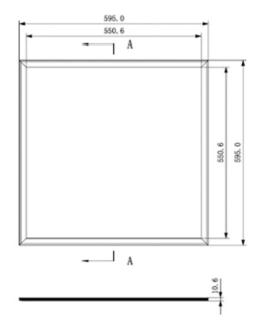

### **Photometry**

| Input<br>Voltage            | Operating<br>Temperature | Ingress<br>Protection | Colour<br>Temperature | Colour<br>Rendering<br>Index | Fixture<br>Lifespan | Total Power<br>Consumption | Efficacy<br>(Lm/W) | Power<br>Factor | Safety<br>Standard | EMC / EMI<br>Standard | Harmonics                       |
|-----------------------------|--------------------------|-----------------------|-----------------------|------------------------------|---------------------|----------------------------|--------------------|-----------------|--------------------|-----------------------|---------------------------------|
| 100 - 240v AC<br>50 / 60 Hz | -10°C to 35°C            | IP20                  | 5000K                 | >80                          | 50,000 hrs<br>@L70  | 40W                        | 90                 | >0.9            | EN60598            | EN61547 /<br>EN55015  | EN61000-3-2<br>&<br>EN61000-3-3 |